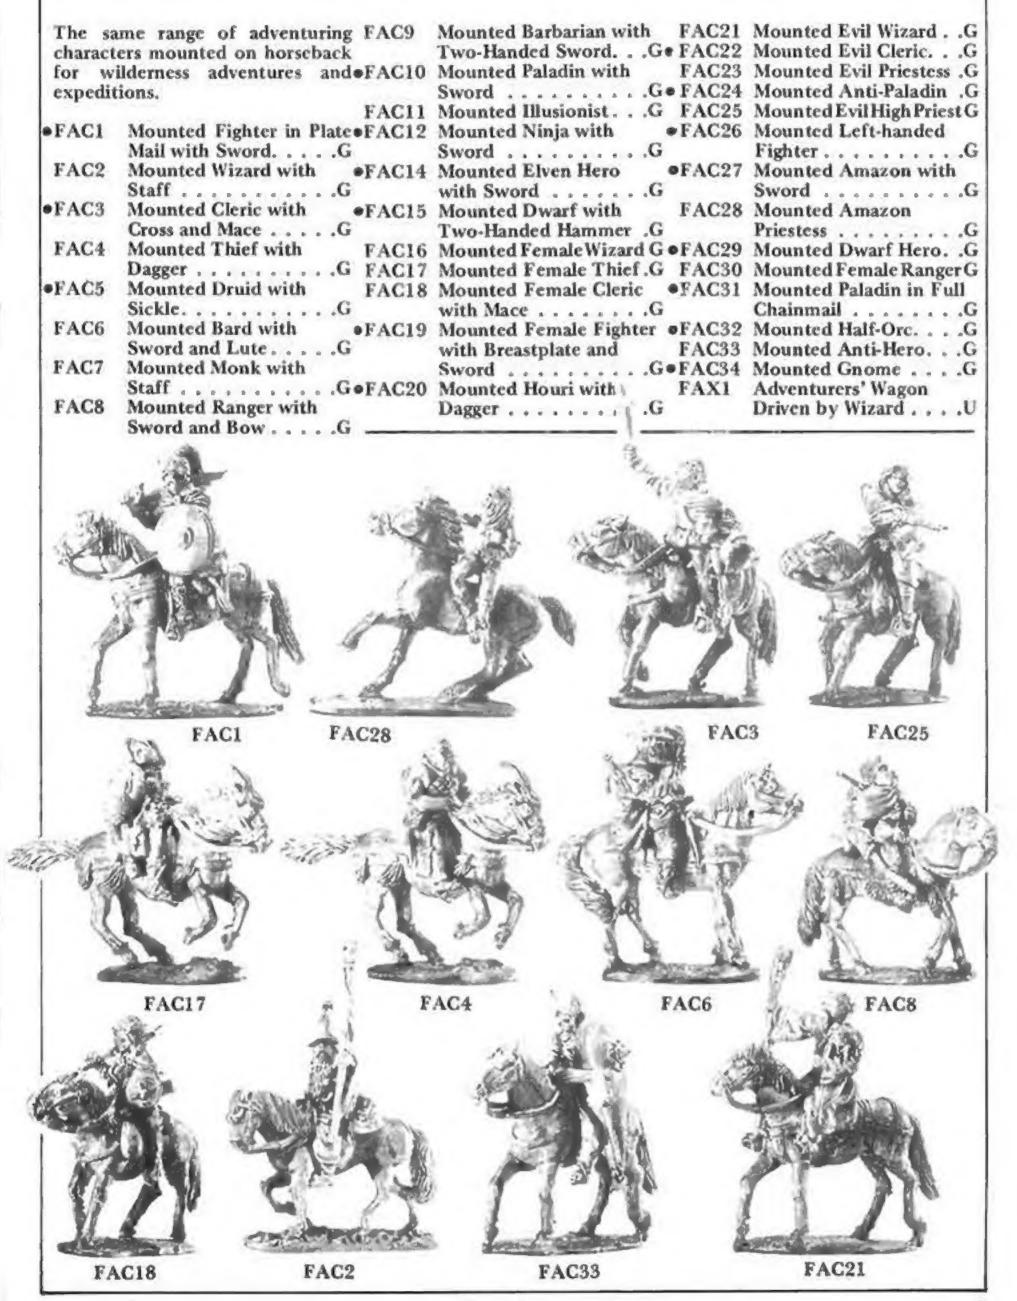

| FA19                                                                                                                                                                                                                                     | FA14    | FA26                                                                                                                                                                                                                                                                                            | FA20                  |

# Mounted Fantasy Adventurers



# Fiend Factory



# -Fiend Factory-

| FF30        | Zombie B FF43                                | Bandit in Chainmail with | <b>FF56</b> | Giant Frog                 |
|-------------|----------------------------------------------|--------------------------|-------------|----------------------------|
| FF31        | Reptile Warrior with                         | Sword and Shield B       | <b>FF57</b> | Giant Snakes (2 figs) D    |
|             | Reptile Warrior with<br>Sword                | Buccaneer with Sword and | <b>FF58</b> | Vampire                    |
| -LCJJ-      | Golem B                                      | Axe                      | <b>FF59</b> | Wight R                    |
| FF33        | Great Fire Dragon (4 pcs) .V FF45            | Caveman with Club B      | <b>FF